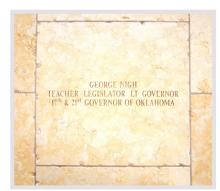

## Legacy Limestone Pavers

Create a lasting legacy at the Oklahoma History Center by sponsoring a beautiful limestone paver. Legacy Limestone Pavers may be engraved to honor or memorialize your family, friends, or organizations. Your tribute will be preserved in stone for generations to come.

Please include text to be engraved on your Legacy Limestone Paver. Each paver measures two feet by two feet, and can accomodate three lines of text with up to 30 characters per line (including spaces).